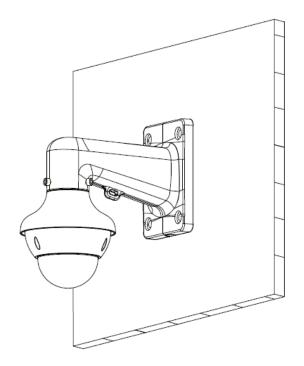

1.92lb)                             |  |
| Load Bearing          | 5.0kg(11.02lb)                             |  |
| Color                 | White                                      |  |
| Operating Temperature | -40°C ~60°C(-40°F ~140°F)                  |  |
| Humidity              | <90% RH                                    |  |
| Applicable Model      | DH-PFA106, DH-PFA120, DH-PFA150, DH-PFA151 |  |

### **Order Information**

| Туре                | Part Number | Description                           |
|---------------------|-------------|---------------------------------------|
| Camera Mount Series | DH-PFB305W  | Wall mount bracket _ Dahua brand      |
|                     | PFB305W     | Wall mount bracket _Neutral, no brand |

## **Dimensions (mm/inch)**



# Application





# **Package Information**

- Wall mount Bracket \*1
- M6 screw \*3
- Wrench \*1