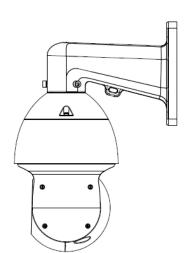

g(1.92lb)                             |  |
| Load Bearing          | 5.0kg(11.02lb)                             |  |
| Color                 | White                                      |  |
| Operating Temperature | -40°C ~60°C(-40°F ~140°F)                  |  |
| Humidity              | <90% RH                                    |  |
| Applicable Model      | DH-PFA106, DH-PFA120, DH-PFA150, DH-PFA151 |  |

### **Order Information**

| Туре                | Part Number | Description                           |
|---------------------|-------------|---------------------------------------|
| Camera Mount Series | DH-PFB305W  | Wall mount bracket _ Dahua brand      |
|                     | PFB305W     | Wall mount bracket _Neutral, no brand |

## **Dimensions (mm/inch)**



# Application





# **Package Information**

- Wall mount Bracket \*1
- M6 screw \*3
- Wrench \*1