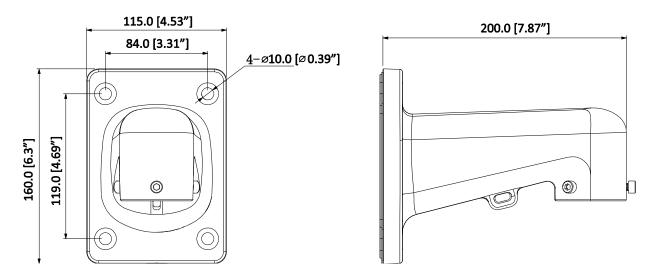

## **Dimensions (mm/inch)**

# **Technical Specifications**

| Model                 | DH-PFB305W                                 |  |
|-----------------------|--------------------------------------------|--|
| General               |                                            |  |
| Material              | Aluminum                                   |  |
| Dimension(WXHXD)      | 200mmx160mmx115mm(7.87"x6.3"x4.53")        |  |
| Weight                | 0.87kg(1.92lb)                             |  |
| Load Bearing          | 5.0kg(11.02lb)                             |  |
| Color                 | White                                      |  |
| Operating Temperature | -40°C ~60°C(-40°F ~140°F)                  |  |
| Humidity              | <90% RH                                    |  |
| Applicable Model      | DH-PFA106, DH-PFA120, DH-PFA150, DH-PFA151 |  |