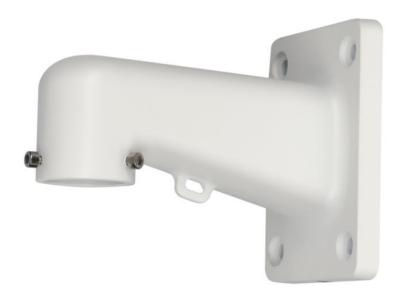

# DH-PFB305W Wall Mount Bracket

#### **Features**

- Neat & Integrated design.
- Wall mount bracket.
- Material: Aluminum.
- Safety rope hook attached, secure and reliable.

# **Technical Specifications**

| Model                 | DH-PFB305W                                 |  |
|-----------------------|--------------------------------------------|--|
| General               |                                            |  |
| Material              | Aluminum                                   |  |
| Dimension(WXHXD)      | 200mmx160mmx115mm(7.87"x6.3"x4.53")        |  |
| Weight                | 0.87kg(1.92lb)                             |  |
| Load Bearing          | 5.0kg(11.02lb)                             |  |
| Color                 | White                                      |  |
| Operating Temperature | -40°C ~60°C(-40°F ~140°F)                  |  |
| Humidity              | <90% RH                                    |  |
| Applicable Model      | DH-PFA106, DH-PFA120, DH-PFA150, DH-PFA151 |  |