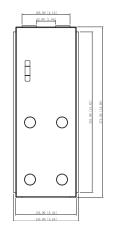

## Dimensions (mm[inch])

Rev 001.001 © 2019 Dahua . All rights reserved. Design and specifications are subject to change without notice. Pictures in the document are for reference only, and the actual product shall prevail.

## **Technical Specification**

| Product Dimension      | 373mm×143mm×67.5mm (14.69"×5.63"×2.66") |
|------------------------|-----------------------------------------|
| Packaging Dimension    | 413mm×182mm×104mm (16.26"×7.17"×4.09")  |
| Operatimng Temperature | -30°C to +70°C (-20°F to +158°F)        |
| Operating Humidity     | 10%RH-90%RH                             |
| Operating Altitude     | 86kPa-106kPa                            |
| Gross Weight           | 1.1kg(2.42lb)                           |
| Installation Method    | Flush Mount                             |
| Operating Environment  | Outdoor                                 |