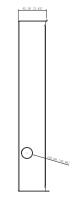

## Dimensions (mm[inch])

Rev 001.001 © 2019 Dahua . All rights reserved. Design and specifications are subject to change without notice. Pictures in the document are for reference only, and the actual product shall prevail.

## **Technical Specification**

| Product Dimension      | 373mm×143mm×67.5mm (14.69"×5.63"×2.66") |
|------------------------|-----------------------------------------|
| Packaging Dimension    | 413mm×182mm×104mm (16.26"×7.17"×4.09")  |
| Operatimng Temperature | -30°C to +70°C (-20°F to +158°F)        |
| Operating Humidity     | 10%RH-90%RH                             |
| Operating Altitude     | 86kPa-106kPa                            |
| Gross Weight           | 1.1kg(2.42lb)                           |
| Installation Method    | Flush Mount                             |
| Operating Environment  | Outdoor                                 |