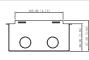

## Dimensions (mm[inch])

Rev 001.001 © 2019 Dahua . All rights reserved. Design and specifications are subject to change without notice. Pictures in the document are for reference only, and the actual product shall prevail.

## **Technical Specification**

| Product Dimension      | 373mm×143mm×67.5mm (14.69"×5.63"×2.66") |
|------------------------|-----------------------------------------|
| Packaging Dimension    | 413mm×182mm×104mm (16.26"×7.17"×4.09")  |
| Operatimng Temperature | -30°C to +70°C (-20°F to +158°F)        |
| Operating Humidity     | 10%RH-90%RH                             |
| Operating Altitude     | 86kPa-106kPa                            |
| Gross Weight           | 1.1kg(2.42lb)                           |
| Installation Method    | Flush Mount                             |
| Operating Environment  | Outdoor                                 |