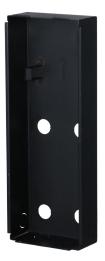

## VTM121

Flush Mount Plate of 8 Inch Face Recognition Outdoor Station

• Flush Mount