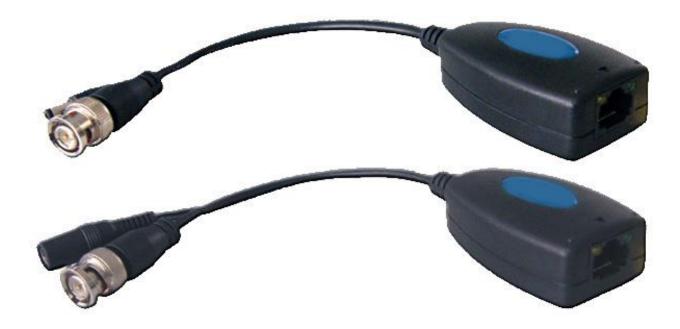

## Single Port Passive Analog HD Video and Power UTP Balun

Product: 1ch Power&HD Video UTP Transceiver

Mode: NX-N101PV-HD

**Description:** The product is passive(non-amplified) video balun that allows transmission of realtime HDCVI/HDTVI/AHD/CVBS video and low voltage power over UTP cable. In practical applications,the product used in pairs.Both of them have BNC-M and RJ-45 jack for video signal.In addition,the product features a female DC plug to connect power adapter and features a male DC plug to output power for camera.