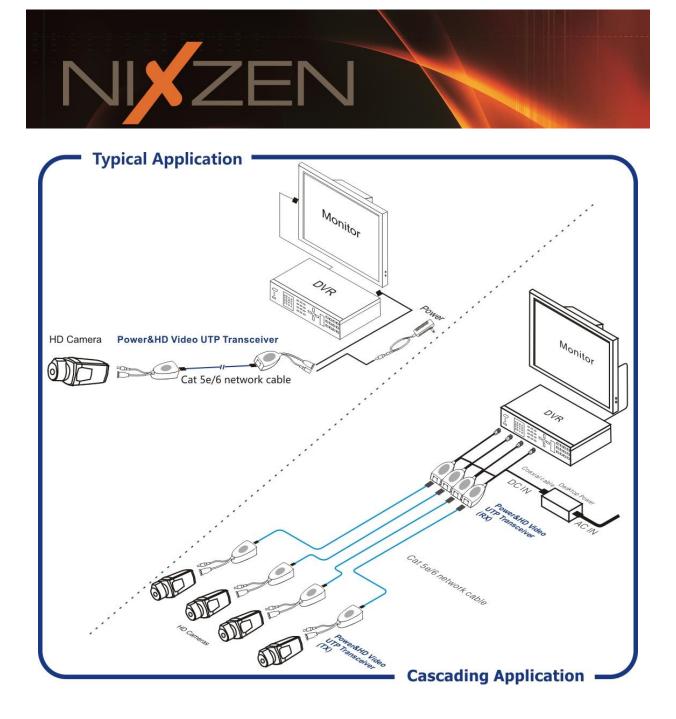

## Single Port Passive Analog HD Video and Power UTP Balun

Product: 1ch Power&HD Video UTP Transceiver

Mode: NX-N101PV-HD

**Description:** The product is passive(non-amplified) video balun that allows transmission of realtime HDCVI/HDTVI/AHD/CVBS video and low voltage power over UTP cable. In practical applications,the product used in pairs.Both of them have BNC-M and RJ-45 jack for video signal.In addition,the product features a female DC plug to connect power adapter and features a male DC plug to output power for camera.

Transmit video and provide camera power at the same time.
 HDCVI, HDTVI, AHD, CVBS signal 4 in 1 compatible design.

 Transmission distance as below:
 HDCVI 1080p:100m; HDTVI 720p/1080p:150m.
 HDCVI 720p:300m; AHD-L/AHD-M:300m.
 CVBS:300m.
 Over-current protection.
 Suitable for concentrated wiring.
 Super reliability&surge protection.
 DC loop output, extensible power output.