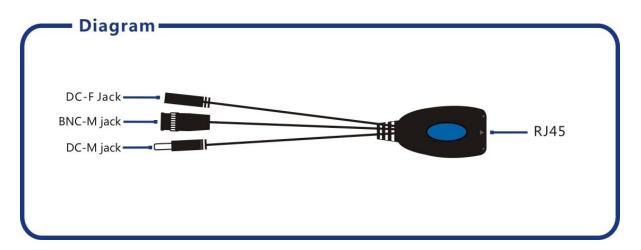

## Single Port Passive Analog HD Video and Power UTP Balun

Product: 1ch Power&HD Video UTP Transceiver

Mode: NX-N101PV-HD

**Description:** The product is passive(non-amplified) video balun that allows transmission of realtime HDCVI/HDTVI/AHD/CVBS video and low voltage power over UTP cable. In practical applications,the product used in pairs.Both of them have BNC-M and RJ-45 jack for video signal.In addition,the product features a female DC plug to connect power adapter and features a male DC plug to output power for camera.