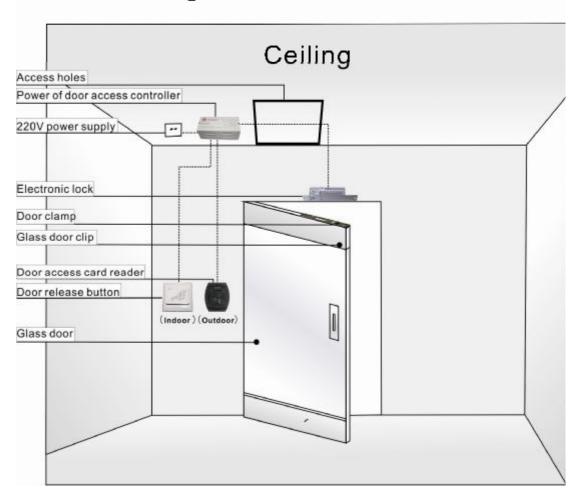

## Wiring Installation Diagram of Single Door Access Controller

## Installation requirement:

1. Door access card reader and door release button are installed on the same wall and same horizon, 1.5M above floor.

2. When install power device on the ceiling, the access hole needs to leave on the ceiling.

## Wire specification requirements:

1. Door access power input wire (AC220V) adopts the 2 cored wires (RVV2X1.5mm<sup>2</sup>)

2. Door access read head and door access power connection wire (DC 12V) adopt 2 groups of 2 cored cables (RVV2X0.5mm<sup>2</sup>), and 50CM wire should be spared on the installation position for future use.

3. Electric lock, door release button and door access power connection wire (DC12V) adopt the 2 cored cables (RVV2X0.5mm<sup>2</sup>), and 50CM wire should be spared on the installation position for future use.